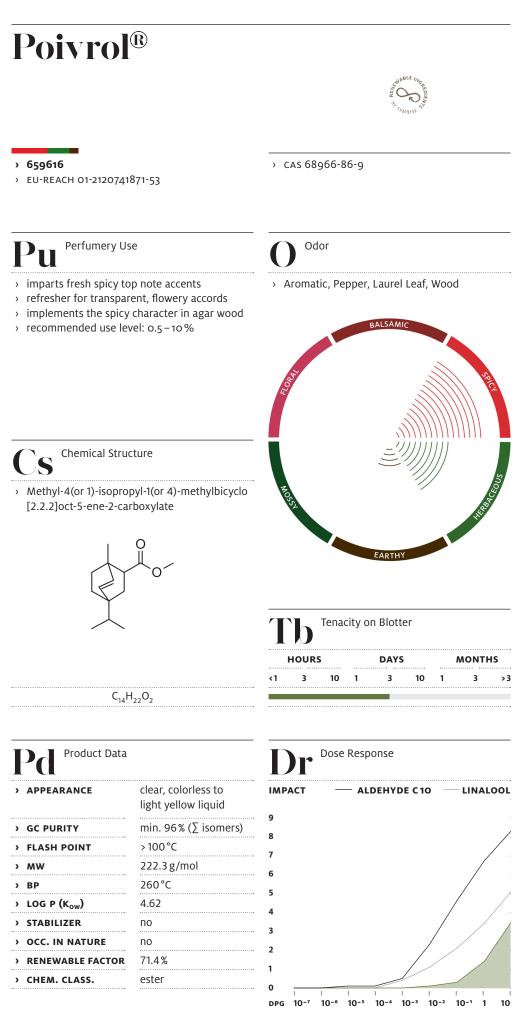

<u>1</u> 2



## 

| DOS. % | 3 MONTHS AT 40 °C                       | РН     | - DISCOLORATION +                       | - ODOR +                                |
|--------|-----------------------------------------|--------|-----------------------------------------|-----------------------------------------|
| > 4.0  | Eau de Toilette                         | -      |                                         |                                         |
| › 1.2  | Soap                                    | 9–10   |                                         |                                         |
| > 1.0  | AP Roll-On 15 % ACH                     | 4      |                                         |                                         |
| › 1.0  | Deostick, Stearate