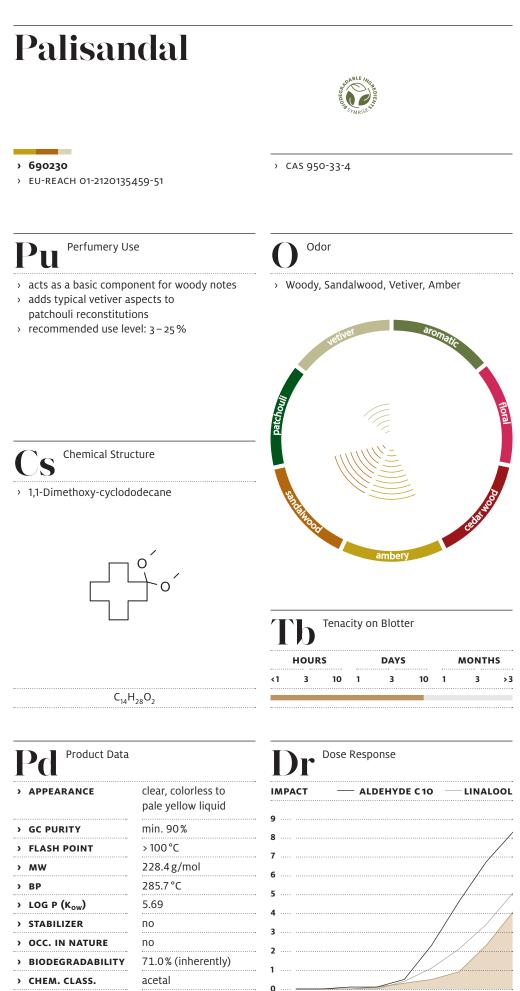

10

DPG 10-7 10-6 10-5 10-4 10-3 10-2 10-1 1



| Palisandal                             |